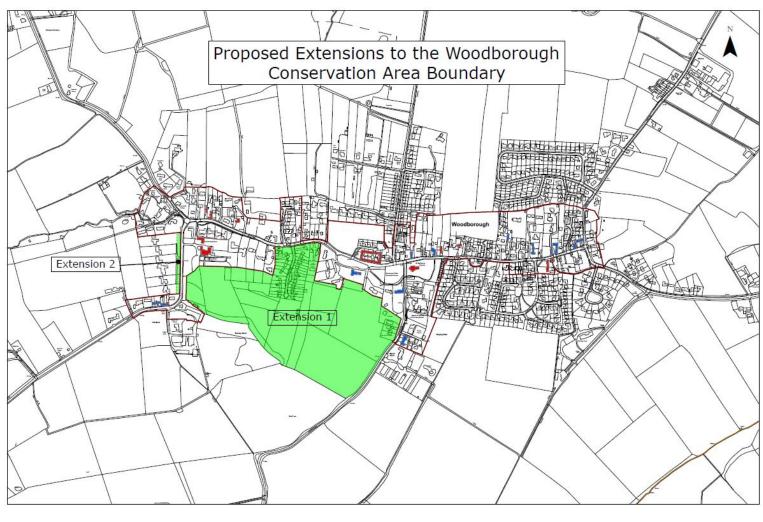

## Wednesday 16th November - Friday 16th December 2016

We are consulting on the Conservation Area Character Appraisal and Management Plan for **WOODBOROUGH**.

The map below shows the Conservation Area and proposed changes to the boundary and we would like YOUR views and comments.